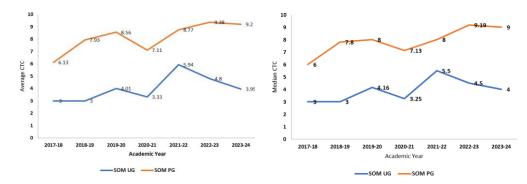

# ADMISSIONS, PLACEMENTS AND GRADUATION STATISTICS



#### Admissions Statistics- MBA







### Admissions Statistics-BBA &BBA MBA (Integrated)









### Admissions Statistics- MBA(Exec.)















#### Admissions & Graduation Statistics- PhD

















Fig: Placements of Top 10% Students







Fig: Median CTC : SOM UG & SOM PG

#### **Graduation Statistics**



In the year 2023 one student of the previous batch (2021 batch) graduated
\*\* One student of each 2023 & 2024 batch will graduate in Year 2025 & 2026 respectively.



\* In the Year 2022 no batch graduated. The course was suspended, revamped and relaunched again in 2020.

\* One student of the 2023 batch will graduate in the Year 2026





## E-MBA - Pass %