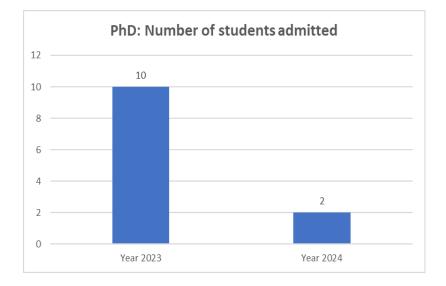

#### Admissions & Graduation Statistics- PhD

Fig: Placements of Top 10% Students

Fig: Median CTC : SOM UG & SOM PG