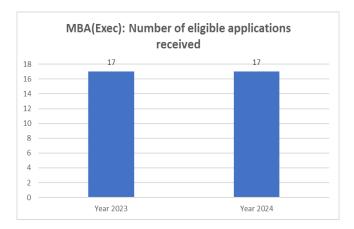

# ADMISSIONS, PLACEMENTS AND GRADUATION STATISTICS



#### Admissions Statistics- MBA







### Admissions Statistics-BBA &BBA MBA (Integrated)









### Admissions Statistics- MBA(Exec.)















#### Admissions & Graduation Statistics- PhD

















Fig: Placements of Top 10% Students







Fig: Median CTC : SOM UG & SOM PG

#### **Graduation Statistics**



In the year 2023 one student of the previous batch (2021 batch) graduated
\*\* One student of each 2023 & 2024 batch will graduate in Year 2025 & 2026 respectively.



\* In the Year 2022 no batch graduated. The course was suspended, revamped and relaunched again in 2020.

\* One student of the 2023 batch will graduate in the Year 2026





## E-MBA - Pass %