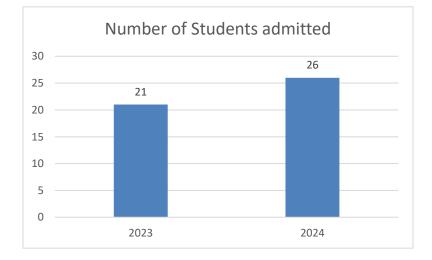

#### Admissions & Graduation Statistics- PhD

Fig: Placements of Top 10% Students

Fig: Median CTC : SOM UG & SOM PG