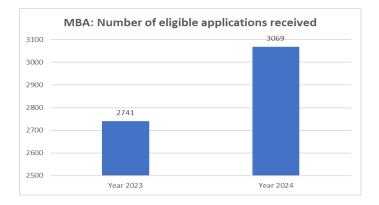

# ADMISSIONS, PLACEMENTS AND GRADUATION STATISTICS



#### Admissions Statistics- MBA







### Admissions Statistics-BBA &BBA MBA (Integrated)









### Admissions Statistics- MBA(Exec.)















#### Admissions & Graduation Statistics- PhD

















Fig: Placements of Top 10% Students







Fig: Median CTC : SOM UG & SOM PG

#### **Graduation Statistics**



In the year 2023 one student of the previous batch (2021 batch) graduated
\*\* One student of each 2023 & 2024 batch will graduate in Year 2025 & 2026 respectively.



\* In the Year 2022 no batch graduated. The course was suspended, revamped and relaunched again in 2020.

\* One student of the 2023 batch will graduate in the Year 2026





## E-MBA - Pass %