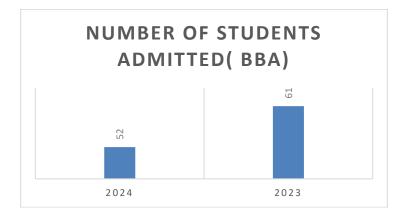

# ADMISSIONS, PLACEMENTS AND GRADUATION STATISTICS



#### Admissions Statistics- MBA







### Admissions Statistics-BBA &BBA MBA (Integrated)









### Admissions Statistics- MBA(Exec.)















#### Admissions & Graduation Statistics- PhD

















Fig: Placements of Top 10% Students







Fig: Median CTC : SOM UG & SOM PG

#### **Graduation Statistics**



In the year 2023 one student of the previous batch (2021 batch) graduated
\*\* One student of each 2023 & 2024 batch will graduate in Year 2025 & 2026 respectively.



\* In the Year 2022 no batch graduated. The course was suspended, revamped and relaunched again in 2020.

\* One student of the 2023 batch will graduate in the Year 2026





## E-MBA - Pass %