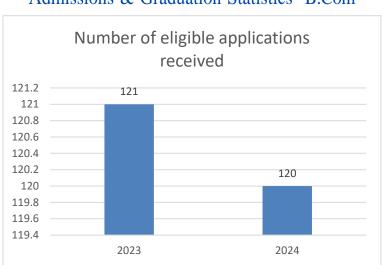

# ADMISSIONS, PLACEMENTS AND GRADUATION STATISTICS



#### Admissions Statistics- MBA







### Admissions Statistics-BBA &BBA MBA (Integrated)









### Admissions Statistics- MBA(Exec.)















#### Admissions & Graduation Statistics- PhD

















Fig: Placements of Top 10% Students







Fig: Median CTC : SOM UG & SOM PG

#### **Graduation Statistics**



In the year 2023 one student of the previous batch (2021 batch) graduated
\*\* One student of each 2023 & 2024 batch will graduate in Year 2025 & 2026 respectively.



\* In the Year 2022 no batch graduated. The course was suspended, revamped and relaunched again in 2020.

\* One student of the 2023 batch will graduate in the Year 2026





## E-MBA - Pass %