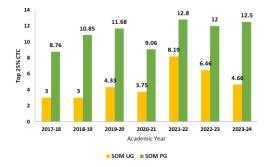

# ADMISSIONS, PLACEMENTS AND GRADUATION STATISTICS



#### Admissions Statistics- MBA







### Admissions Statistics-BBA &BBA MBA (Integrated)









### Admissions Statistics- MBA(Exec.)















#### Admissions & Graduation Statistics- PhD

















Fig: Placements of Top 10% Students







Fig: Median CTC : SOM UG & SOM PG

#### **Graduation Statistics**



In the year 2023 one student of the previous batch (2021 batch) graduated
\*\* One student of each 2023 & 2024 batch will graduate in Year 2025 & 2026 respectively.



\* In the Year 2022 no batch graduated. The course was suspended, revamped and relaunched again in 2020.

\* One student of the 2023 batch will graduate in the Year 2026





## E-MBA - Pass %