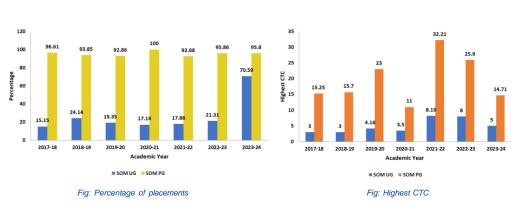

# ADMISSIONS, PLACEMENTS AND GRADUATION STATISTICS



#### Admissions Statistics- MBA







### Admissions Statistics-BBA &BBA MBA (Integrated)









### Admissions Statistics- MBA(Exec.)















#### Admissions & Graduation Statistics- PhD

















Fig: Placements of Top 10% Students







Fig: Median CTC : SOM UG & SOM PG

#### **Graduation Statistics**



In the year 2023 one student of the previous batch (2021 batch) graduated
\*\* One student of each 2023 & 2024 batch will graduate in Year 2025 & 2026 respectively.



\* In the Year 2022 no batch graduated. The course was suspended, revamped and relaunched again in 2020.

\* One student of the 2023 batch will graduate in the Year 2026





## E-MBA - Pass %