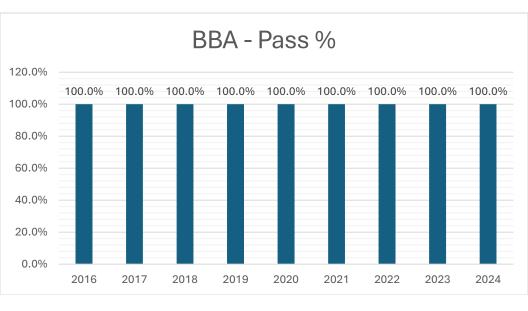

# ADMISSIONS, PLACEMENTS AND GRADUATION STATISTICS



#### Admissions Statistics- MBA







### Admissions Statistics-BBA &BBA MBA (Integrated)









### Admissions Statistics- MBA(Exec.)















#### Admissions & Graduation Statistics- PhD

















Fig: Placements of Top 10% Students







Fig: Median CTC : SOM UG & SOM PG

#### **Graduation Statistics**



In the year 2023 one student of the previous batch (2021 batch) graduated
\*\* One student of each 2023 & 2024 batch will graduate in Year 2025 & 2026 respectively.



\* In the Year 2022 no batch graduated. The course was suspended, revamped and relaunched again in 2020.

\* One student of the 2023 batch will graduate in the Year 2026





## E-MBA - Pass %