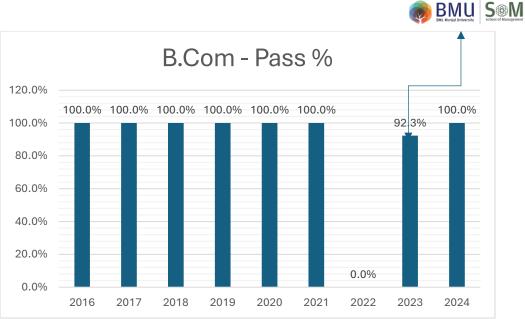

#### **Graduation Statistics**

In the year 2023 one student of the previous batch (2021 batch) graduated
\*\* One student of each 2023 & 2024 batch will graduate in Year 2025 & 2026 respectively.

\* In the Year 2022 no batch graduated. The course was suspended, revamped and relaunched again in 2020.