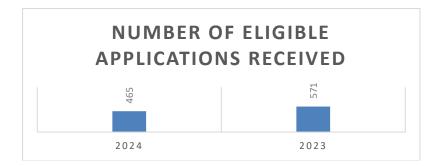

# ADMISSIONS, PLACEMENTS AND GRADUATION STATISTICS



#### Admissions Statistics- MBA







### Admissions Statistics-BBA &BBA MBA (Integrated)









### Admissions Statistics- MBA(Exec.)















#### Admissions & Graduation Statistics- PhD

















Fig: Placements of Top 10% Students







Fig: Median CTC : SOM UG & SOM PG

#### **Graduation Statistics**



In the year 2023 one student of the previous batch (2021 batch) graduated
\*\* One student of each 2023 & 2024 batch will graduate in Year 2025 & 2026 respectively.



\* In the Year 2022 no batch graduated. The course was suspended, revamped and relaunched again in 2020.

\* One student of the 2023 batch will graduate in the Year 2026





## E-MBA - Pass %