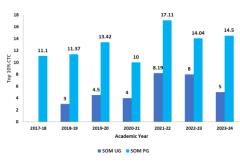

# ADMISSIONS, PLACEMENTS AND GRADUATION STATISTICS



#### Admissions Statistics- MBA







### Admissions Statistics-BBA &BBA MBA (Integrated)









### Admissions Statistics- MBA(Exec.)















#### Admissions & Graduation Statistics- PhD

















Fig: Placements of Top 10% Students







Fig: Median CTC : SOM UG & SOM PG

#### **Graduation Statistics**



In the year 2023 one student of the previous batch (2021 batch) graduated
\*\* One student of each 2023 & 2024 batch will graduate in Year 2025 & 2026 respectively.



\* In the Year 2022 no batch graduated. The course was suspended, revamped and relaunched again in 2020.

\* One student of the 2023 batch will graduate in the Year 2026





## E-MBA - Pass %