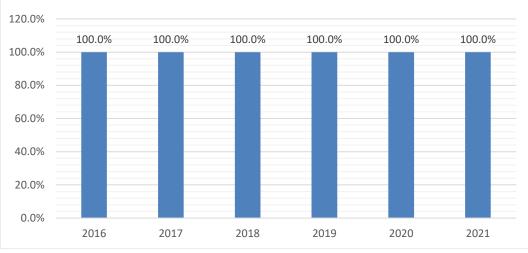

# ADMISSIONS, PLACEMENTS AND GRADUATION STATISTICS



#### Admissions Statistics- MBA







### Admissions Statistics-BBA &BBA MBA (Integrated)









### Admissions Statistics- MBA(Exec.)















#### Admissions & Graduation Statistics- PhD

















Fig: Placements of Top 10% Students







Fig: Median CTC : SOM UG & SOM PG

#### **Graduation Statistics**



In the year 2023 one student of the previous batch (2021 batch) graduated
\*\* One student of each 2023 & 2024 batch will graduate in Year 2025 & 2026 respectively.



\* In the Year 2022 no batch graduated. The course was suspended, revamped and relaunched again in 2020.

\* One student of the 2023 batch will graduate in the Year 2026





## E-MBA - Pass %