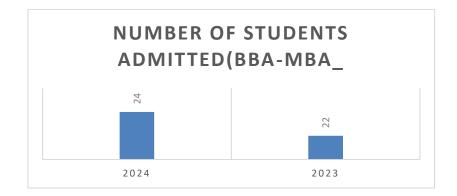

# ADMISSIONS, PLACEMENTS AND GRADUATION STATISTICS



#### Admissions Statistics- MBA







### Admissions Statistics-BBA &BBA MBA (Integrated)









### Admissions Statistics- MBA(Exec.)















#### Admissions & Graduation Statistics- PhD

















Fig: Placements of Top 10% Students







Fig: Median CTC : SOM UG & SOM PG

#### **Graduation Statistics**



In the year 2023 one student of the previous batch (2021 batch) graduated
\*\* One student of each 2023 & 2024 batch will graduate in Year 2025 & 2026 respectively.



\* In the Year 2022 no batch graduated. The course was suspended, revamped and relaunched again in 2020.

\* One student of the 2023 batch will graduate in the Year 2026





## E-MBA - Pass %