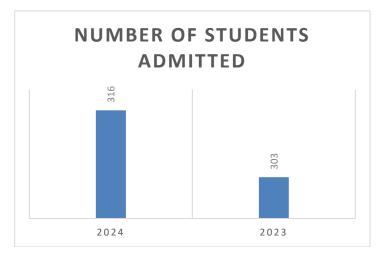

# ADMISSIONS, PLACEMENTS AND GRADUATION STATISTICS



#### Admissions Statistics- MBA







### Admissions Statistics-BBA &BBA MBA (Integrated)









### Admissions Statistics- MBA(Exec.)















#### Admissions & Graduation Statistics- PhD

















Fig: Placements of Top 10% Students







Fig: Median CTC : SOM UG & SOM PG

#### **Graduation Statistics**



In the year 2023 one student of the previous batch (2021 batch) graduated
\*\* One student of each 2023 & 2024 batch will graduate in Year 2025 & 2026 respectively.



\* In the Year 2022 no batch graduated. The course was suspended, revamped and relaunched again in 2020.

\* One student of the 2023 batch will graduate in the Year 2026





## E-MBA - Pass %