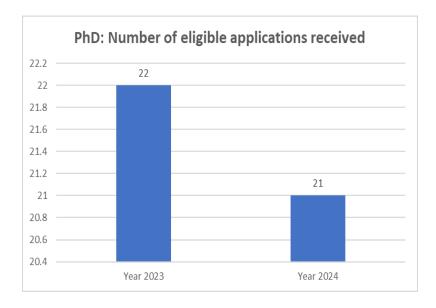

#### Admissions & Graduation Statistics- PhD

Fig: Placements of Top 10% Students

Fig: Median CTC : SOM UG & SOM PG