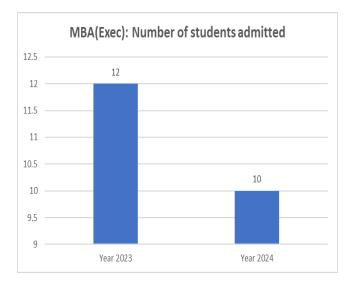

# ADMISSIONS, PLACEMENTS AND GRADUATION STATISTICS



#### Admissions Statistics- MBA







### Admissions Statistics-BBA &BBA MBA (Integrated)









### Admissions Statistics- MBA(Exec.)















#### Admissions & Graduation Statistics- PhD

















Fig: Placements of Top 10% Students







Fig: Median CTC : SOM UG & SOM PG

#### **Graduation Statistics**



In the year 2023 one student of the previous batch (2021 batch) graduated
\*\* One student of each 2023 & 2024 batch will graduate in Year 2025 & 2026 respectively.



\* In the Year 2022 no batch graduated. The course was suspended, revamped and relaunched again in 2020.

\* One student of the 2023 batch will graduate in the Year 2026





## E-MBA - Pass %