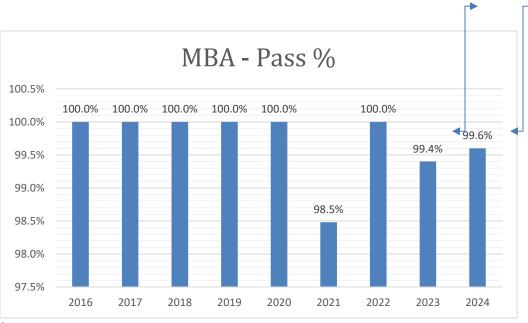

# ADMISSIONS, PLACEMENTS AND GRADUATION STATISTICS



#### Admissions Statistics- MBA







### Admissions Statistics-BBA &BBA MBA (Integrated)









### Admissions Statistics- MBA(Exec.)















#### Admissions & Graduation Statistics- PhD

















Fig: Placements of Top 10% Students







Fig: Median CTC : SOM UG & SOM PG

#### **Graduation Statistics**



In the year 2023 one student of the previous batch (2021 batch) graduated
\*\* One student of each 2023 & 2024 batch will graduate in Year 2025 & 2026 respectively.



\* In the Year 2022 no batch graduated. The course was suspended, revamped and relaunched again in 2020.

\* One student of the 2023 batch will graduate in the Year 2026





## E-MBA - Pass %